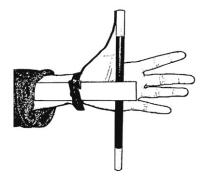

## Number Two Way

For this way you'll need a ruler and you'll have to wear a watch. Before your performance, slide the ruler under the watch band until its end comes to the palm of your hand. If you slip the wand between your left palm and the ruler, it will not drop. You might need to wear long sleeves so that nobody catches a glimpse of the ruler.