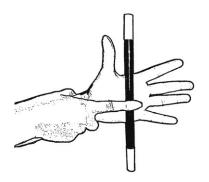

## Magnetic Personality

You clasp a magic wand in your hand. When you open your hand, the magic wand somehow remains floating against your palm!

## Number One Way

Hold the wand in your left hand and stand with your left side facing the audience so that they are looking at the back of your hand. With your right hand hold your left wrist. Now secretly poke out the index finger of your right hand behind your left palm and hold the wand in place. To the audience it appears to be floating against your hand.