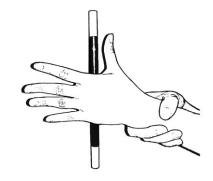

## Magnetic Personality

You clasp a magic wand in your hand. When you open your hand, the magic wand somehow remains floating against your palm!

## Number One Way

Hold the wand in your left hand and stand with your left side facing the audience so that they are looking at the back of your hand. With your right hand hold your left wrist. Now secretly poke out the index finger of your right hand behind your left palm and hold the wand in place. To the audience it appears to be floating against your hand.