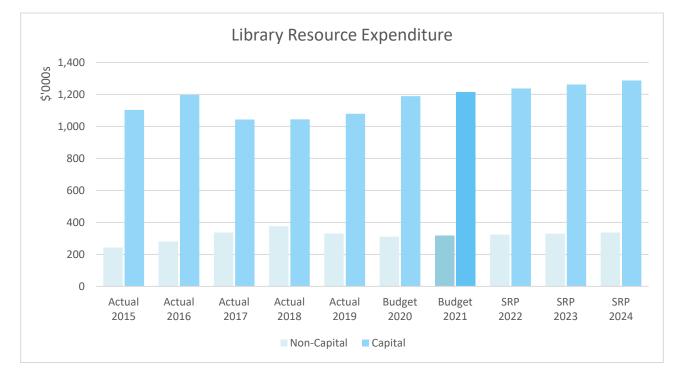

### 5 Library Resources and Materials

CCL is aligning its collection to balance ongoing demand for traditional library materials, increasing use of electronic resources, data bases and downloadable services in line with community expectations.

| Library Resources       | Budget    | Budget    | Forecast<br>Est | Forecast<br>Est | Forecast<br>Est |
|-------------------------|-----------|-----------|-----------------|-----------------|-----------------|
|                         | 2019-20   | 2020-21   | 2021-22         | 2022-23         | 2023-24         |
| Non-Capital             | 311,000   | 317,220   | 323,564         | 330,036         | 336,636         |
| Capital                 | 1,189,640 | 1,213,433 | 1,237,701       | 1,262,455       | 1,287,705       |
| Total Library Resources | 1,500,640 | 1,530,653 | 1,561,266       | 1,592,491       | 1,624,341       |
|                         |           |           |                 |                 |                 |
| % of total expenditure  | 14.54%    | 14.33%    | 14.18%          | 14.08%          | 13.95%          |
| Population              | 466,031   | 489,773   | 506,715         | 522,627         | 538,712         |
| Expenditure per capita  | \$3.22    | \$3.13    | \$3.08          | \$3.05          | \$3.02          |
| 2019 State Average      | \$5.86    |           |                 |                 |                 |
| Expenditure per Capita  | φ0.00     |           |                 |                 |                 |