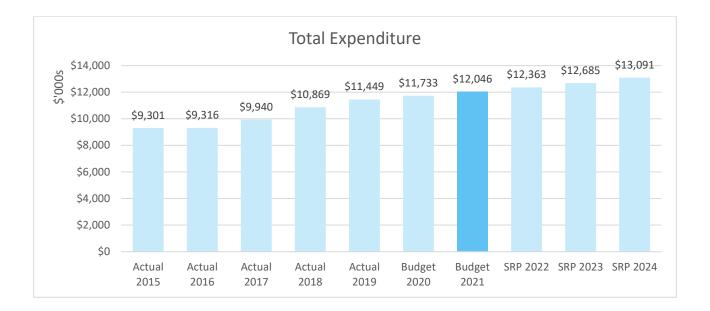

|                        | 2019-20    | 2020-21    | 2021-22    | 2022-23    | 2023-24    |
|------------------------|------------|------------|------------|------------|------------|
| Employee Costs         | 8,557,266  | 8,842,315  | 9,119,881  | 9,362,144  | 9,646,159  |
| IT & Communications    | 736,700    | 737,593    | 752,345    | 767,392    | 782,740    |
| Promotions & Marketing | 91,500     | 135,160    | 139,766    | 144,541    | 149,490    |
| Administration         | 626,851    | 572,967    | 596,821    | 621,917    | 647,905    |
| Library Materials      | 1,500,640  | 1,530,653  | 1,561,266  | 1,592,491  | 1,624,341  |
| Furniture & Equipment  | 220,000    | 227,200    | 192,474    | 196,323    | 240,250    |
| Total Expenditure      | 11,732,957 | 12,045,888 | 12,362,553 | 12,684,809 | 13,090,885 |

#### **Comprehensive Income Statement** For the Years ending June 30 Forecast Forecast Forecast Note Budget Budget Est Est Est 2019-20 2023-24 2020-21 2021-22 2022-23 Revenue **Council Contributions** 1 8,363,505 8,642,856 8,988,570 9,258,227 9,489,683 2 State Government Grants 2,682,570 2,771,127 2,839,505 2,909,584 2,981,405 CFC Grant Funding 165,240 176,000 179,520 183,110 186,773 39,015 39,795 Interest on Investments 88,000 37,500 38,250 293,279 312,783 Other income 298,543 303,156 307,903 Total Income 11,592,595 11,926,026 12,349,001 12,697,839 13,010,439 Expenditure **Employee Costs** 3 8,557,266 8,842,315 9,119,881 9,362,144 9,646,159 **CFC** Expenditure 25,320 18,800 0 0 IT & Communications 736,700 767,392 782,740 4 737,593 752,345 5 Library Materials 311,000 317,220 323,564 330,036 336,636 Promotions & Marketing 91,500 135,160 139,766 144,541 149,490 Administration 626,851 572,967 596,821 621,917 647,905 1,430,760 Depreciation 1,518,584 1,532,441 1,447,250 1,455,658 Total Expenditure 11,841,901 12,036,015 12,464,819 12,673,279 13,018,589 Net Gain(loss) disposal 9,121 0 0 0 of plant & Equipment Total comprehensive (240, 185)(109,989)(115,818)24,559 (8,150)result