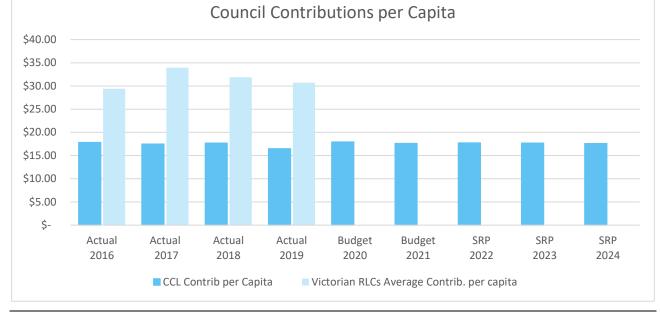

| Councils Contribution                            | Budget    | Budget    | Forecast  | Forecast  | Forecast  |  |
|--------------------------------------------------|-----------|-----------|-----------|-----------|-----------|--|
|                                                  | 2019-20   | 2020-21   | 2021-22   | 2022-23   | 2023-24   |  |
| Population                                       | 466,031   | 489,773   | 506,715   | 522,627   | 538,712   |  |
| Councils Contribution                            | 8,363,505 | 8,642,856 | 8,988,570 | 9,258,227 | 9,489,683 |  |
| Average Contrib. per<br>Capita                   | \$17.95   | \$17.65   | \$17.74   | \$17.71   | \$17.62   |  |
| 2019 Victorian RLCs Average Contrib. per capita* |           |           |           |           |           |  |

\*Regional Library Corporations include - West Gippsland Regional Library, Easern Regional Libraries, Geelong Regional Libraries, Whitehorse Manningham Regional Library Corporation and Yarra Plenty Regional Library.