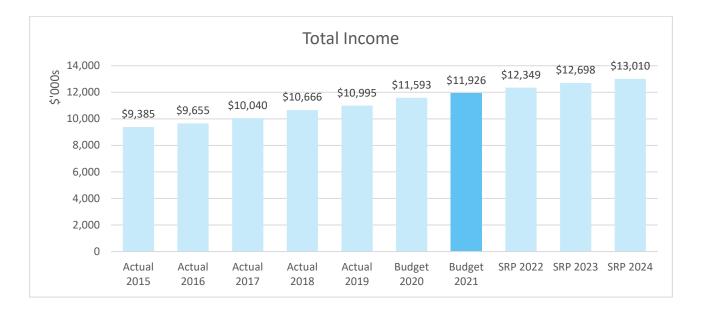

|                  | Pudgot     | Budget     | Forecast   | Forecast   | Forecast   |
|------------------|------------|------------|------------|------------|------------|
|                  | Budget     | Budger     | Est        | Est        | Est        |
|                  | 2019-20    | 2020-21    | 2021-22    | 2022-23    | 2023-24    |
| City of Casey    | 6,198,639  | 6,415,592  | 6,672,215  | 6,872,382  | 7,044,191  |
|                  | 53.43%     | 53.79%     | 54.03%     | 54.12%     | 54.14%     |
| Cardinia Shire   | 2,164,866  | 2,227,264  | 2,316,354  | 2,385,845  | 2,445,491  |
|                  | 18.66%     | 18.68%     | 18.76%     | 18.79%     | 18.80%     |
| State Government | 2,847,810  | 2,947,127  | 3,019,025  | 3,092,694  | 3,168,178  |
|                  | 24.55%     | 24.71%     | 24.45%     | 24.36%     | 24.35%     |
| CCL - Operations | 390,400    | 336,043    | 341,406    | 346,918    | 352,579    |
|                  | 3.37%      | 2.82%      | 2.76%      | 2.73%      | 2.71%      |
| Total Income     | 11,601,716 | 11,926,026 | 12,349,001 | 12,697,839 | 13,010,439 |

#### **Comprehensive Income Statement** For the Years ending June 30 Forecast Forecast Forecast Note Budget Budget Est Est Est 2019-20 2023-24 2020-21 2021-22 2022-23 Revenue **Council Contributions** 1 8,363,505 8,642,856 8,988,570 9,258,227 9,489,683 2 State Government Grants 2,682,570 2,771,127 2,839,505 2,909,584 2,981,405 CFC Grant Funding 165,240 176,000 179,520 183,110 186,773 39,015 39,795 Interest on Investments 88,000 37,500 38,250 293,279 312,783 Other income 298,543 303,156 307,903 Total Income 11,592,595 11,926,026 12,349,001 12,697,839 13,010,439 Expenditure **Employee Costs** 3 8,557,266 8,842,315 9,119,881 9,362,144 9,646,159 **CFC** Expenditure 25,320 18,800 0 0 IT & Communications 736,700 767,392 782,740 4 737,593 752,345 5 Library Materials 311,000 317,220 323,564 330,036 336,636 Promotions & Marketing 91,500 135,160 139,766 144,541 149,490 Administration 626,851 572,967 596,821 621,917 647,905 1,430,760 Depreciation 1,518,584 1,532,441 1,447,250 1,455,658 Total Expenditure 11,841,901 12,036,015 12,464,819 12,673,279 13,018,589 Net Gain(loss) disposal 9,121 0 0 0 of plant & Equipment Total comprehensive (240, 185)(109,989)(115,818)24,559 (8,150)result